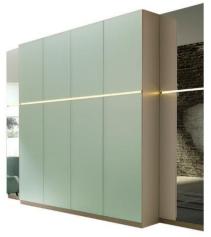

#### Depth

7 7/8" (20 cm) 15 3/4" (40 cm) 23 5/8" (60 cm) The alternation of specular, frosted and wooden surfaces in a container available in three depths, and custom heights of up to 3 meters

#### **DOORS**

 $\frac{3}{4}$ " thick (19 mm) thick Tanganyika blockboard arranged for opening with groove located in the center line, with 45 ° cut. Mirror thickness  $\frac{1}{4}$ " (5 mm). The thicknesses of the doors are lacquered in the same color as the visible parts, and have the same finish. Cushioned hinges are available on request.