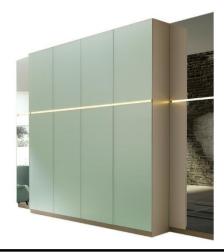

#### Depth

7 7/8" (20 cm) 15 3/4" (40 cm) 23 5/8" (60 cm) The alternation of specular, frosted and wooden surfaces in a container available in three depths, and custom heights of up to 3 meters

#### **DOORS**

 $\frac{3}{4}$ " thick (19 mm) thick Tanganyika blockboard arranged for opening with groove located in the center line, with 45 ° cut. Mirror thickness  $\frac{1}{4}$ " (5 mm). The thicknesses of the doors are lacquered in the same color as the visible parts, and have the same finish. Cushioned hinges are available on request.