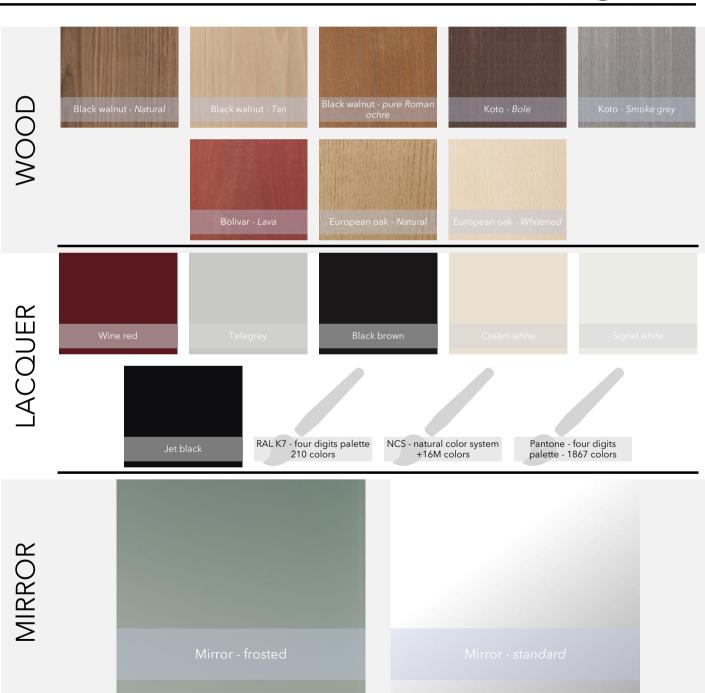

#### **FINISH**

GLOSSY: polyester or acrylic coating.

SATIN: polyurethanic coating.

MATTE: acrylic coating with wax effect.

Different finishes and metal effects can be available upon request.

More information about modularity, shelves and containers is available on the technical price list.