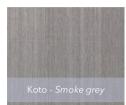

# DURENDAL

WOOD

RAL K7 - four digits palette 210 colors NCS - natural color system +16M colors

Pantone - four digits palette - 1867 colors

MOOD

LACQUER

**DESK AND DOORS FINISHES** 