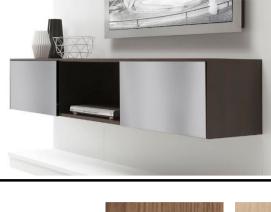

# DURENDAL

### **SIDEBOARD**

Design: Renato Casoni

## COVER

WOOD/BURL VERSION: made of poplar plywood, veneered with book effect.

Hanging sideboard with downward-opening doors, whose front elements and the case

Thickness 3/8" (10 mm)

LACQUERED VERSION: made of MDF. Thickness ½" (12 mm)

can be realized with differet essence and finish.

The depth is fixed at 14 3/4" (37.5 cm) to reach the same depth of the 15 2/4" deep modules of the QUADRA wall unit.

#### **DOORS**

WOOD/BURL VERSION: made of poplar blockboard ¾" thick (19 mm), veneered with book effect.

LACQUERED/MOOD VERSION: made of MDF layered poplar blockboard, 3/4" thick (19 mm).

The outward opening is granted by damped sliding compassess, easily adjustable with a PZ2 screwdriver.