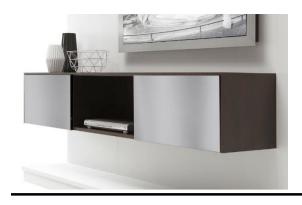

# DURENDAL

### **SIDEBOARD**

Design: Renato Casoni

## COVER

WOOD/BURL VERSION: made of poplar plywood, veneered with book effect.

Hanging sideboard with downward-opening doors, whose front elements and the case

Thickness 3/8" (10 mm)

LACQUERED VERSION: made of MDF. Thickness ½" (12 mm)

can be realized with differet essence and finish.

The depth is fixed at 14 3/4" (37.5 cm) to reach the same depth of the 15 2/4" deep modules of the QUADRA wall unit.

#### **DOORS**

WOOD/BURL VERSION: made of poplar blockboard ¾" thick (19 mm), veneered with book effect.

LACQUERED/MOOD VERSION: made of MDF layered poplar blockboard, 3/4" thick (19 mm).

The outward opening is granted by damped sliding compassess, easily adjustable with a PZ2 screwdriver.