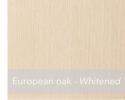

# DURENDAL

WOOD

RAL K7 - four digits palette 210 colors NCS - natural color system +16M colors

Pantone - four digits palette - 1867 colors

MOOD

LACQUER

**DESK AND DOORS FINISHES** 