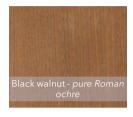

# DURENDAL

WOOD

RAL K7 - four digits palette 210 colors NCS - natural color system +16M colors

Pantone - four digits palette - 1867 colors

MOOD

LACQUER

**DESK AND DOORS FINISHES** 