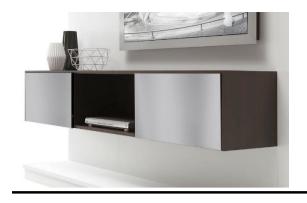

# DURENDAL

### **SIDEBOARD**

Design: Renato Casoni

## COVER

WOOD/BURL VERSION: made of poplar plywood, veneered with book effect.

Hanging sideboard with downward-opening doors, whose front elements and the case

Thickness 3/8" (10 mm)

LACQUERED VERSION: made of MDF. Thickness ½" (12 mm)

can be realized with differet essence and finish.

The depth is fixed at 14 3/4" (37.5 cm) to reach the same depth of the 15 2/4" deep modules of the QUADRA wall unit.

The interiors have the same essence of the exterior, but with finish satin or matte only, even if exterior is glossy. It is found an internal vertical divider, in the section of middle, for the 47 1/4" (120 cm) and the 70 7/8" (180 cm) long versions, and two further dividers for the 94 1/2" (240 cm) long version.

#### **DOORS**

WOOD/BURL VERSION: made of poplar blockboard ¾" thick (19 mm), veneered with book effect.

LACQUERED/MOOD VERSION: made of MDF layered poplar blockboard, 3/4" thick (19 mm).

The outward opening is granted by damped sliding compassess, easily adjustable with a PZ2 screwdriver.