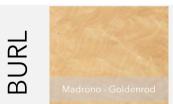

# DURENDAL

WOOD

RAL K7 - four digits palette 210 colors NCS - natural color system +16M colors

Pantone - four digits palette - 1867 colors

MOOD

LACQUER

**DESK AND DOORS FINISHES** 