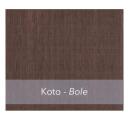

# DURENDAL

WOOD

RAL K7 - four digits palette 210 colors NCS - natural color system +16M colors

Pantone - four digits palette - 1867 colors

MOOD

LACQUER

**DESK AND DOORS FINISHES** 