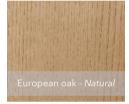

# DURENDAL

WOOD

RAL K7 - four digits palette 210 colors NCS - natural color system +16M colors

Pantone - four digits palette - 1867 colors

MOOD

LACQUER

**DESK AND DOORS FINISHES** 