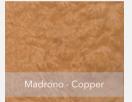

# DURENDAL

WOOD

RAL K7 - four digits palette 210 colors NCS - natural color system +16M colors

Pantone - four digits palette - 1867 colors

MOOD

LACQUER

**DESK AND DOORS FINISHES** 