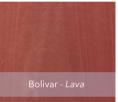

# DURENDAL

WOOD

RAL K7 - four digits palette 210 colors NCS - natural color system +16M colors

Pantone - four digits palette - 1867 colors

MOOD

LACQUER

**DESK AND DOORS FINISHES** 