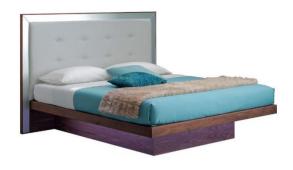

NIX

**BED** 

Design: Verongalli Studio

SIZE:

**Headboard length** 

Add 10 ¼" (260 mm) to mattress witdth

Headboard height 51 1/8" ( 130 cm)

Headboard depth

3" (7.5 cm)

A wooden bed with frosted mirror inlays, embellished by the suspended effect and the light underneath

#### **HEADBOARD**

Solid wood frame placed on  $\frac{3}{4}$ " thick (18/20 mm) made of poplar plywood. Frosted mirror  $\frac{1}{4}$ " thick (5 mm). The headboard is not covered on the back and does not require wall fixing.

## **BEDFRAME**

Made of solid wood, section 2 3/4" x 1 1/8" (70x30 mm), with rounded upper edge.

### **PLINTH**

Made of veneered poplar plywood ¾" thick (20mm).