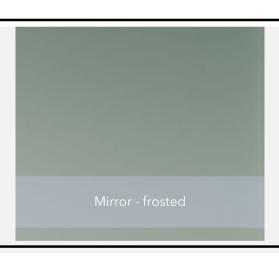

3" (7.5 cm)

A wooden bed with frosted mirror inlays, embellished by the suspended effect and the light underneath

#### **HEADBOARD**

Solid wood frame placed on  $\frac{3}{4}$ " thick (18/20 mm) made of poplar plywood. Frosted mirror  $\frac{1}{4}$ " thick (5 mm). The headboard is not covered on the back and does not require wall fixing.

# NIX

WOOD

**HEADBOARD/PLINTH FINISHES** 

MIRROR