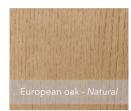

# **HEADBOARD**

Solid wood frame placed on  $\frac{3}{4}$ " thick (18/20 mm) made of poplar plywood. Frosted mirror  $\frac{1}{4}$ " thick (5 mm). The headboard is not covered on the back and does not require wall fixing.

#### **HEADBOARD PADDING**

Poplar plywood panel padded with 1 1/8" thick (30 mm) polyurethane foam.

## **BEDFRAME**

Made of solid wood, section 2 3/4" x 1 1/8" (70x30 mm), with rounded upper edge.

### **PLINTH**

Made of veneered poplar plywood ¾" thick (20mm).

### **BED BASE**

Welded with iron structure, painted black, with beech slats. It can be supplied by the customer.

#### **FINISH**

SATIN: polyurethanic coating.

MATTE: acrylic coating with wax effect.

Different finishes can be available upon request.





# NIX

WOOD

**HEADBOARD/PLINTH FINISHES** 











MIRROR