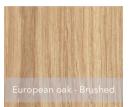

**HEADBOARD**

Solid wood frame placed on  $\frac{3}{4}$ " thick (18/20 mm) made of poplar plywood. Frosted mirror  $\frac{1}{4}$ " thick (5 mm). The headboard is not covered on the back and does not require wall fixing.

#### **HEADBOARD PADDING**

Poplar plywood panel padded with 1 1/8" thick (30 mm) polyurethane foam.

## **BEDFRAME**

Made of solid wood, section 2 3/4" x 1 1/8" (70x30 mm), with rounded upper edge.

### **PLINTH**

Made of veneered poplar plywood ¾" thick (20mm).

### **BED BASE**

Welded with iron structure, painted black, with beech slats. It can be supplied by the customer.

#### **FINISH**

SATIN: polyurethanic coating.

MATTE: acrylic coating with wax effect.

Different finishes can be available upon request.





# NIX

WOOD

**HEADBOARD/PLINTH FINISHES** 











MIRROR