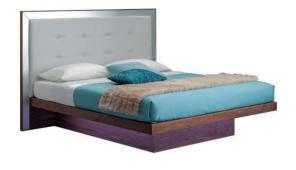

NIX

**BED** 

Design: Verongalli Studio

SIZE:

**Headboard length** 

Add 10 ¼" (260 mm) to mattress witdth

Headboard height 51 1/8" ( 130 cm)

Headboard depth

3" (7.5 cm)

A wooden bed with frosted mirror inlays, embellished by the suspended effect and the light underneath

#### **HEADBOARD**

Solid wood frame placed on  $\frac{3}{4}$ " thick (18/20 mm) made of poplar plywood. Frosted mirror  $\frac{1}{4}$ " thick (5 mm). The headboard is not covered on the back and does not require wall fixing.

## **BEDFRAME**

Made of solid wood, section 2 3/4" x 1 1/8" (70x30 mm), with rounded upper edge.

### **PLINTH**

Made of veneered poplar plywood ¾" thick (20mm).