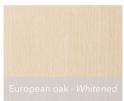

HEADBOARD**

Solid wood frame placed on  $\frac{3}{4}$ " thick (18/20 mm) made of poplar plywood. Frosted mirror  $\frac{1}{4}$ " thick (5 mm). The headboard is not covered on the back and does not require wall fixing.

#### **HEADBOARD PADDING**

Poplar plywood panel padded with 1 1/8" thick (30 mm) polyurethane foam.

## **BEDFRAME**

Made of solid wood, section 2 3/4" x 1 1/8" (70x30 mm), with rounded upper edge.

### **PLINTH**

Made of veneered poplar plywood ¾" thick (20mm).

### **BED BASE**

Welded with iron structure, painted black, with beech slats. It can be supplied by the customer.

#### **FINISH**

SATIN: polyurethanic coating.

MATTE: acrylic coating with wax effect.

Different finishes can be available upon request.





# NIX

WOOD

**HEADBOARD/PLINTH FINISHES** 











MIRROR