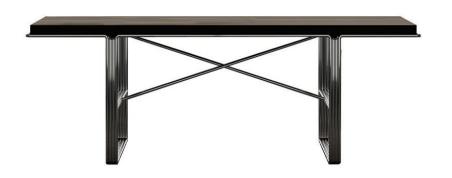

## **DINING TABLE**

Design: Renato Casoni

SIZE:

Length

78 3/4" (200 cm)

Height

29 3/4" (75,4 cm)

Depth

35 3/8" (90 cm)

DESK

WOOD/BURL VERSION: built in poplar blockboard, veneered with book effect.

A wooden desk nestled in a metal structure of unique and unmistakable design, for a

LACQUERED VERSION: built in MDF layered poplar blockboard.

**LEGS** 

Glossy chrome iron rod, 5/8" (16 mm) diameter.

table inspired by the 1900s design classics.

**GROUND FOOT** 

Metal structures lie over 3/16" (4 mm) thick steel metal plates, with a soft layer applied underneath.

FINISH

GLOSSY: polyester or acrylic coating.

SATIN: polyurethanic coating.

MATTE: acrylic coating with wax effect. Legs have powder or galvanic coating.

Different finishes and metal effects can be available upon request.