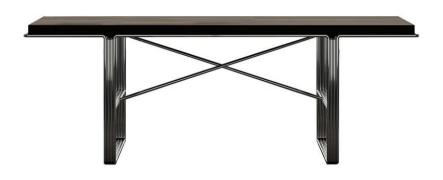

## **DINING TABLE**

Design: Renato Casoni

SIZE:

Length

78 3/4" (200 cm)

Height

29 3/4" (75,4 cm)

Depth

35 3/8" (90 cm)

DESK

WOOD/BURL VERSION: built in poplar blockboard, veneered with book effect.

A wooden desk nestled in a metal structure of unique and unmistakable design, for a

LACQUERED VERSION: built in MDF layered poplar blockboard.

**LEGS** 

Glossy chrome iron rod, 5/8" (16 mm) diameter.

table inspired by the 1900s design classics.

**GROUND FOOT** 

Metal structures lie over 3/16" (4 mm) thick steel metal plates, with a soft layer applied underneath.

FINISH

GLOSSY: polyester or acrylic coating.

SATIN: polyurethanic coating.

MATTE: acrylic coating with wax effect. Legs have powder or galvanic coating.

Different finishes and metal effects can be available upon request.