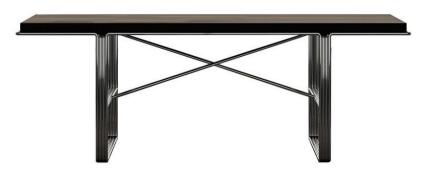

## **DINING TABLE**

Design: Renato Casoni

SIZE:

Length

78 3/4" (200 cm)

Height

29 3/4" (75,4 cm)

Depth

35 3/8" (90 cm)

DESK

WOOD/BURL VERSION: built in poplar blockboard, veneered with book effect.

A wooden desk nestled in a metal structure of unique and unmistakable design, for a

LACQUERED VERSION: built in MDF layered poplar blockboard.

**LEGS** 

Glossy chrome iron rod, 5/8" (16 mm) diameter.

table inspired by the 1900s design classics.

**GROUND FOOT** 

Metal structures lie over 3/16" (4 mm) thick steel metal plates, with a soft layer applied underneath.

FINISH

GLOSSY: polyester or acrylic coating.

SATIN: polyurethanic coating.

MATTE: acrylic coating with wax effect. Legs have powder or galvanic coating.

Different finishes and metal effects can be available upon request.