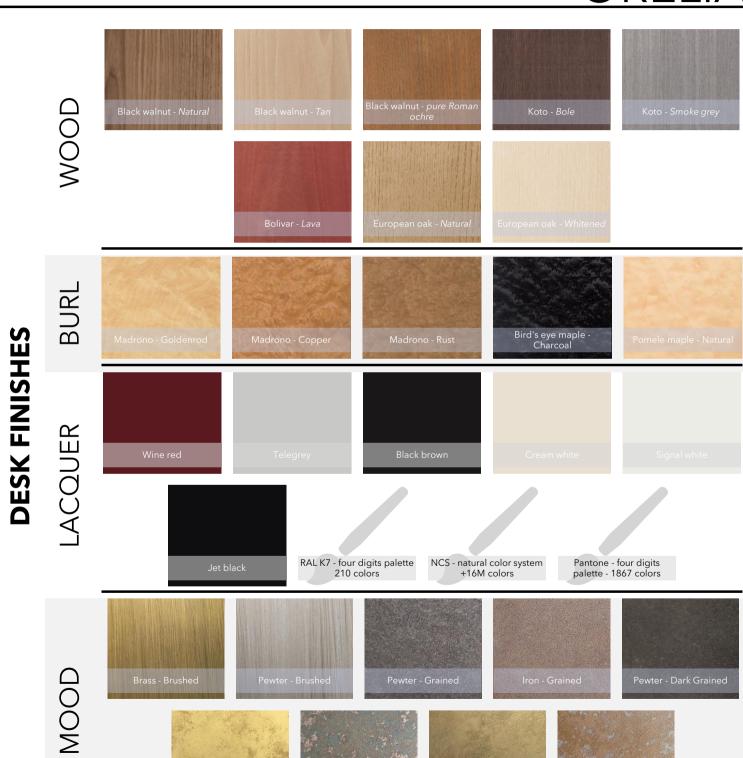

35 3/8" (90 cm)

DESK

WOOD/BURL VERSION: built in poplar blockboard, veneered with book effect.

A wooden desk nestled in a metal structure of unique and unmistakable design, for a

LACQUERED VERSION: built in MDF layered poplar blockboard.

FINISH

GLOSSY: polyester or acrylic coating.

SATIN: polyurethanic coating.

MATTE: acrylic coating with wax effect. Legs have powder or galvanic coating.

Different finishes and metal effects can be available upon request.