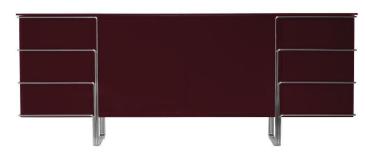

#### Depth

Depth 20 1/4" (51,3 cm)

The distinctive metal structures and minimalist-style two-dimensional geometries draw attention to the finish, whether it be lacquered, wood or burl.

The Parsifal sideboard is available in standard and free-standing versions, to better ehance the piece importance.

The free standing version features one back panel and six faux drawer front elements, so that the sideboard can keep the same appearance of the front side.

Customization options include multimedia add-ons such as tv-lifters, docking stations for mobile devices and speakers.

#### **STRUCTURE**

WOOD/BURL VERSION is built with poplar blockboard 1 3/16" (30 mm) thick, where veneer is cut and coupled with book effect symmetry. Drawers internal made of poplar blockboard 9/16" (15 mm) thick. Back panels are made of poplar plywood. LACQUERED VERSION is built with poplar blockboard with MDF outer layers. Drawers front elements 3/4" (19 mm) thick, sideboard top and back panels are made of MDF.