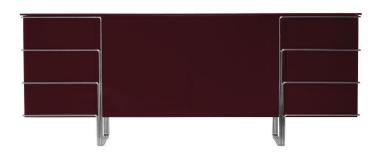

#### Depth

Depth 20 1/4" (51,3 cm)

The distinctive metal structures and minimalist-style two-dimensional geometries draw attention to the finish, whether it be lacquered, wood or burl.

The Parsifal sideboard is available in standard and free-standing versions, to better ehance the piece importance.

The free standing version features one back panel and six faux drawer front elements, so that the sideboard can keep the same appearance of the front side.

Customization options include multimedia add-ons such as tv-lifters, docking stations for mobile devices and speakers.

#### **STRUCTURE**

WOOD/BURL VERSION is built with poplar blockboard 1 3/16" (30 mm) thick, where veneer is cut and coupled with book effect symmetry. Drawers internal made of poplar blockboard 9/16" (15 mm) thick. Back panels are made of poplar plywood. LACQUERED VERSION is built with poplar blockboard with MDF outer layers. Drawers front elements 3/4" (19 mm) thick, sideboard top and back panels are made of MDF.