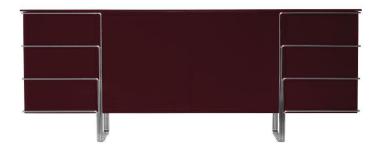

#### Depth

Depth 20 1/4" (51,3 cm)

The distinctive metal structures and minimalist-style two-dimensional geometries draw attention to the finish, whether it be lacquered, wood or burl.

The Parsifal sideboard is available in standard and free-standing versions, to better ehance the piece importance.

The free standing version features one back panel and six faux drawer front elements, so that the sideboard can keep the same appearance of the front side.

Customization options include multimedia add-ons such as tv-lifters, docking stations for mobile devices and speakers.

#### **STRUCTURE**

WOOD/BURL VERSION is built with poplar blockboard 1 3/16" (30 mm) thick, where veneer is cut and coupled with book effect symmetry. Drawers internal made of poplar blockboard 9/16" (15 mm) thick. Back panels are made of poplar plywood. LACQUERED VERSION is built with poplar blockboard with MDF outer layers. Drawers front elements 3/4" (19 mm) thick, sideboard top and back panels are made of MDF.