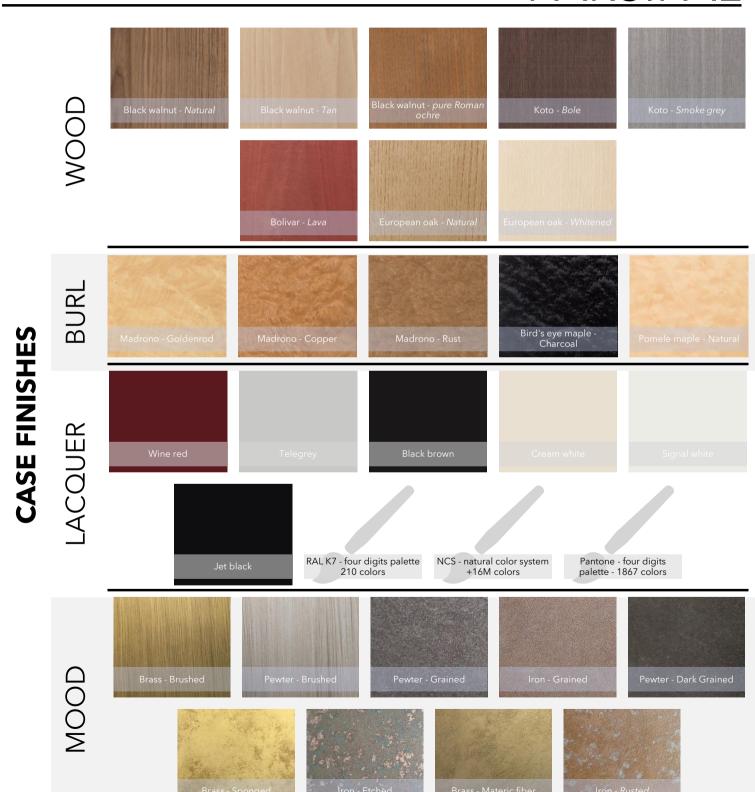

#### **FINISH**

GLOSSY: polyester or acrylic coating.

SATIN: polyurethanic coating.

MATTE: acrylic coating with wax effect. Legs have powder or galvanic coating

Different finishes and metal effects can be available upon request.