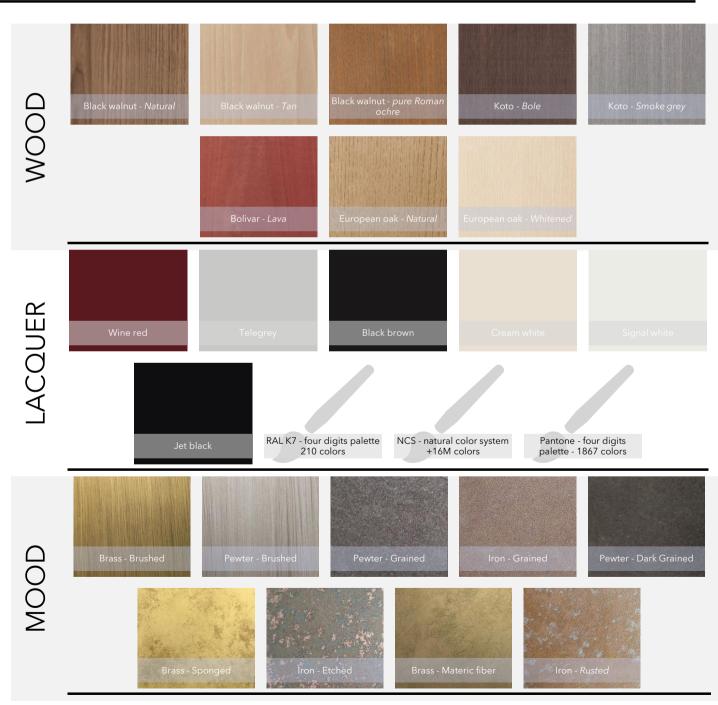

# **DESK AND DOORS FINISHES**

### **STRUCTURE**

WOOD/BURL VERSION: made of poplar blockboard 1" thick (25 mm), veneered with book effect.

LACQUERED/MOOD VERSION: made of MDF layered poplar blockboard, 1" thick (19 mm).

### **FINISH**

GLOSSY: polyester or acrylic coating. SATIN: polyurethanic coating.

MATTE: acrylic coating with wax effect.

Different finishes and metal effects can be available upon request.

More information about modularity, shelves and containers is available on the technical price list.