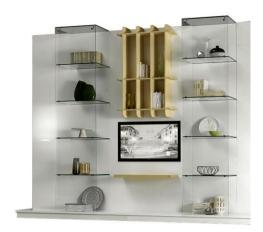

### **Depth**

15 3/4" (40 cm) 23 5/8" (60 cm) A displaying wall unit designed to chase the idea of lightness. Each module uses vertical space, and the composition can be transformed in a wall cover, by placing container, exhibiting and angular modules of one's choice.

### **STRUCTURE**

WOOD/BURL VERSION: made of poplar blockboard 1" thick (25 mm), veneered with book effect.

LACQUERED/MOOD VERSION: made of MDF layered poplar blockboard, 1" thick (19 mm).

### **GLASS**

Extrabright tempered glass 3/8" ( 10~mm ) thick, with chromed brass clamps for shelves.

### **FINISH**

GLOSSY: polyester or acrylic coating. SATIN: polyurethanic coating.

MATTE: acrylic coating with wax effect.

Different finishes and metal effects can be available upon request.

More information about modularity, shelves and containers is available on the technical price list.