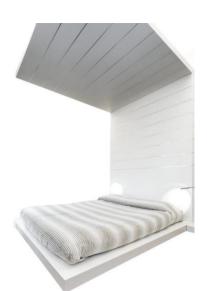

#### **Length (with night stand)** Add 31 ½" (80 cm) to the

mattress size

Height Custom

Profondità Custom An enveloping bed with suspension effect, modeled around a customer's bedroom, making it the one of the highest examples of customization of the whole production. The jointless satin-aluminium stripes add a touch of contemporarity to an extremely minimalistic piece of design, and two suspended night stands tend to disappear as part of a single body.

#### STRUCTURE

Not self-substaining, made of poplar blockboard 1" thick (25 mm) thick. The partition of anodized aluminium/PVC flexible stripes depends upon the height of the headboard.

#### PLINTH AND UPPER CONTAINER

Made of poplar plywood 1" thick (25mm), covered with high pressure laminate, with aluminum finish.

The upper container holds the upper panel, by ensuring connection to the ceiling.

#### **NIGHT STANDS**

Made of MDF blockboard <sup>3</sup>/<sub>4</sub>" thick (19 mm), with interiors of tanganiyka blockboard 5/8" thick (15 mm) and bottom panel <sup>1</sup>/<sub>4</sub>" thick (8 mm). MDF front element with bottom handling, slided with partial extraction. Need to be fixed to the Wall