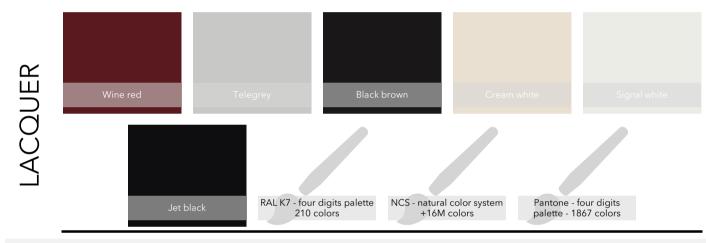

#### FINISH

GLOSSY: polyester or acrylic coating. SATIN: polyurethanic coating.

Verongalli

# FINISHES