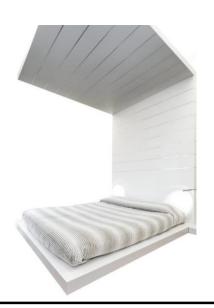

#### **Length (with night stand)** Add 31 ½" (80 cm) to the

mattress size

Height Custom

Profondità Custom An enveloping bed with suspension effect, modeled around a customer's bedroom, making it the one of the highest examples of customization of the whole production. The jointless satin-aluminium stripes add a touch of contemporarity to an extremely minimalistic piece of design, and two suspended night stands tend to disappear as part of a single body.

#### STRUCTURE

Not self-substaining, made of poplar blockboard 1" thick (25 mm) thick. The partition of anodized aluminium/PVC flexible stripes depends upon the height of the headboard.

#### PLINTH AND UPPER CONTAINER

Made of poplar plywood 1" thick (25mm), covered with high pressure laminate, with aluminum finish.

The upper container holds the upper panel, by ensuring connection to the ceiling.

#### **NIGHT STANDS**

Made of MDF blockboard <sup>3</sup>/<sub>4</sub>" thick (19 mm), with interiors of tanganiyka blockboard 5/8" thick (15 mm) and bottom panel <sup>1</sup>/<sub>4</sub>" thick (8 mm). MDF front element with bottom handling, slided with partial extraction. Need to be fixed to the Wall